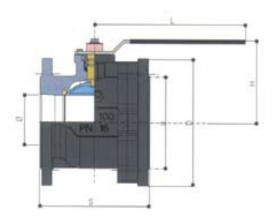

## Dimensions in mm

## **Features**

- Flange Mounting PN16 Only
- ISO 5211 Direct Mount (Not 200mm)
- Art 77/78 Plated Brass/Stainless Ball
- BS EN 558-1 Series 14

| DN     | 20    | 25    | 32    | 40    | 50    | 65    | 80    | 100   | 125   | 150    | 200   |
|--------|-------|-------|-------|-------|-------|-------|-------|-------|-------|--------|-------|
| Ø      | 20    | 25    | 32    | 40    | 50    | 61    | 74    | 95    | 120   | 145    | 200   |
| S      | 120   | 125   | 130   | 140   | 150   | 170   | 180   | 190   | 200   | 210    | 400   |
| Н      | 73    | 77    | 82    | 92    | 99    | 121   | 130   | 144   | 185   | 204    | 325   |
| L      | 200   | 200   | 200   | 240   | 240   | 260   | 260   | 260   | 450   | 450    | 700   |
| D      | 105   | 115   | 140   | 150   | 165   | 185   | 200   | 220   | 250   | 285    | 340   |
| a      | 75    | 85    | 100   | 110   | 125   | 145   | 160   | 180   | 210   | 240    | 295   |
| ISO    | F04   | F04   | F04   | F05   | F05   | F07   | F07   | F07   | F10   | F10    | N/A   |
| ØF     | 42    | 42    | 42    | 50    | 50    | 70    | 70    | 70    | 102   | 102    | N/A   |
| □C     | 9     | 9     | 9     | 14    | 14    | 17    | 17    | 17    | 22    | 22     | N/A   |
| N-Mb   | 4xM12 | 4xM12 | 4xM16 | 4xM16 | 4xM16 | 4xM16 | 8xM16 | 8xM16 | 8xM16 | 12xM20 | 12x22 |
| Torque | 20    | 25    | 31,25 | 37,5  | 50    | 62,5  | 100   | 150   | 175   | 187,5  | N/A   |
| Kgs    | 3.0   | 3.8   | 5.4   | 6.0   | 7.5   | 12.0  | 14.5  | 18.2  | 32.0  | 39.5   | 94.0  |