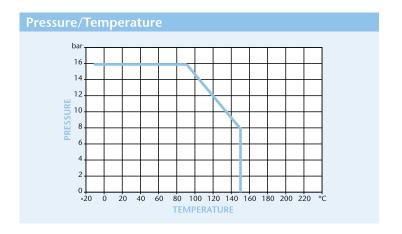

## **Technical Data**

Pressure 16 Bar

Working Temperature -10°C to +150°C

## Dimensions in mm

## Cast Iron Ball Valve Flanged Ends

## **Features**

- Flange Mounting PN16 Only
- ISO 5211 Direct Mount (Not 200mm)
- Art 77/78 Plated Brass/Stainless Ball
- BS EN 558-1 Series 14



| DN     | 20    | 25    | 32    | 40    | 50    | 65    | 80    | 100   | 125   | 150    | 200   |
|--------|-------|-------|-------|-------|-------|-------|-------|-------|-------|--------|-------|
| Ø      | 20    | 25    | 32    | 40    | 50    | 61    | 74    | 95    | 120   | 145    | 200   |
| S      | 120   | 125   | 130   | 140   | 150   | 170   | 180   | 190   | 200   | 210    | 400   |
| Н      | 73    | 77    | 82    | 92    | 99    | 121   | 130   | 144   | 185   | 204    | 325   |
| L      | 200   | 200   | 200   | 240   | 240   | 260   | 260   | 260   | 450   | 450    | 700   |
| D      | 105   | 115   | 140   | 150   | 165   | 185   | 200   | 220   | 250   | 285    | 340   |
| a      | 75    | 85    | 100   | 110   | 125   | 145   | 160   | 180   | 210   | 240    | 295