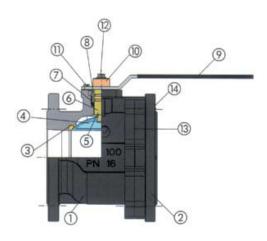

| N. | Part Name   | Materials                    |
|----|-------------|------------------------------|
| 1  | Body        | Cast Iron GG25               |
| 2  | Flange      | Cast Iron GG25               |
| 3  | Seat        | PTFE                         |
| 4  | Ball        | CP Brass/Stainless Steel 304 |
| 5  | Seal        | PTFE                         |
| 6  | Stem        | Steel                        |
| 7  | O-Ring      | HNBR                         |
| 8  | Stem Seat   | PTFE                         |
| 9  | Packing Nut | Brass                        |
| 10 | Handle      | Steel PVC Coated             |
| 11 | Cap         | Brass                        |
| 12 | Screw       | Steel Zinc Plated            |
| 13 | Screw       | Steel Zinc Plated            |
| 14 | O-Ring      | HNBR                         |
| 15 | Screw       | Steel Zinc Plated            |
|    |             |                              |