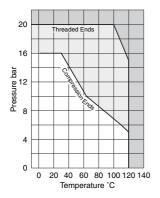

#### Pressure/Temperature Rating Threaded Ends PN20 Series B 15 bar at 120°C 20 bar from -10 to 100°C

#### **Compression Ends**

5 bar at 120°C 6 bar at 110°C 10 bar at 65°C 16 bar from 2 to 30°C