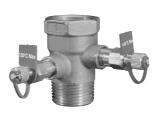

### Fig. 1000 - 1000C

#### Specification

Kitemarked to BS7350 WRAS Approved Product Supplied fitted with two Fig 631 test points. Figure 1000 end connections threaded to BS21 (ISO7) Taper female with the exception of the 1/2in inlet which is parallel. Figure 1000C suitable for use with 15mm copper pipe

## 

Use figure 1000 with figure 1432 to make Commissioning Set 2432. (see page 9)