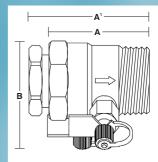

#### **Material Specification**

|                                |    |           |      | Specif       | Specification |      |      |  |
|--------------------------------|----|-----------|------|--------------|---------------|------|------|--|
| Component                      |    | Material  |      | BS EN        |               | ASTM |      |  |
| Metering Station<br>Test Point |    | DZR Brass |      | 12165 CW602N |               | B62  |      |  |
|                                |    | Fig 631   |      |              |               |      |      |  |
| Dimensions                     |    |           |      |              |               |      |      |  |
| Nominal Size                   | in | 1/2       | 3/4  | I            | 11/4          | 11/2 | 2    |  |
|                                | mm | 15        | 22   | 28           | 32            | 40   | 50   |  |
| A (threaded)                   | mm | 57        | 58   | 66           | 72            | 72   | 82   |  |
| A <sup>1</sup> (compression)   | mm | 66        |      |              |               |      |      |  |
| В                              | mm | 55        | 61   | 65           | 71            | 73   | 79   |  |
| Weight                         | kg | 0.29      | 0.30 | 0.40         | 0.50          | 0.54 | 0.77 |  |